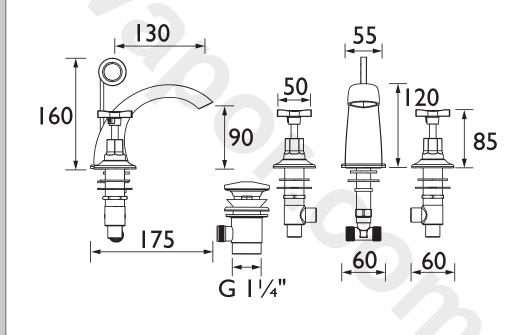

## Dimensions (measurements in mm)

| Flow Rates (I/min)    |      |      |      |      |    |      |  |  |
|-----------------------|------|------|------|------|----|------|--|--|
| System Pressure (bar) | 0.2  | 0.5  | 1    | 2    | 3  | 5    |  |  |
| D2 3HBAS C CD (mixed) | 16.3 | 25.7 | 36.4 | 51.4 | 63 | 81.3 |  |  |