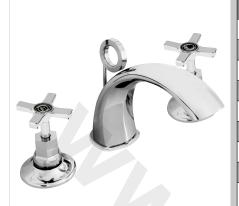

# ART DECO Tap Range Art Deco 2 3 Hole Basin Mixer with CD Valves Chrome

| Specification                     |                                    |  |  |  |
|-----------------------------------|------------------------------------|--|--|--|
| Product Type:                     | Bathroom Taps                      |  |  |  |
| Main Construction Material:       | Brass                              |  |  |  |
| Mount Type:                       | Deck                               |  |  |  |
| Handle Type:                      | Cross Head                         |  |  |  |
| Connection Inlet:                 | 15mm Compression Threaded Tails    |  |  |  |
| Connection Outlet:                | Open                               |  |  |  |
| Number of Tap Holes:              | 3                                  |  |  |  |
| Valve/Cartridge Type:             | 1/2" Ceramic Disc Valve - 1/4 turn |  |  |  |
| Plumbing System Requirements:     | Suitable for all plumbing systems  |  |  |  |
| Minimum Dynamic Pressure (bar):   | 0.2 bar                            |  |  |  |
| Maximum Dynamic Pressure (bar):   | 5 bar                              |  |  |  |
| Maximum Hot Water Temperature °C: | 65°C                               |  |  |  |
| Maximum Static Pressure (bar):    | 10 bar                             |  |  |  |
| Flow Type:                        | Single                             |  |  |  |
| Isolation Included:               | No                                 |  |  |  |

#### Features:

- Uniquely designed Timeless detailing for traditional bathrooms.
- Hand-finished handles using precision watchmaker techniques.
- Long life and easy to use 1/4 turn ceramic disc valves
- Metal fixing nut for added durability